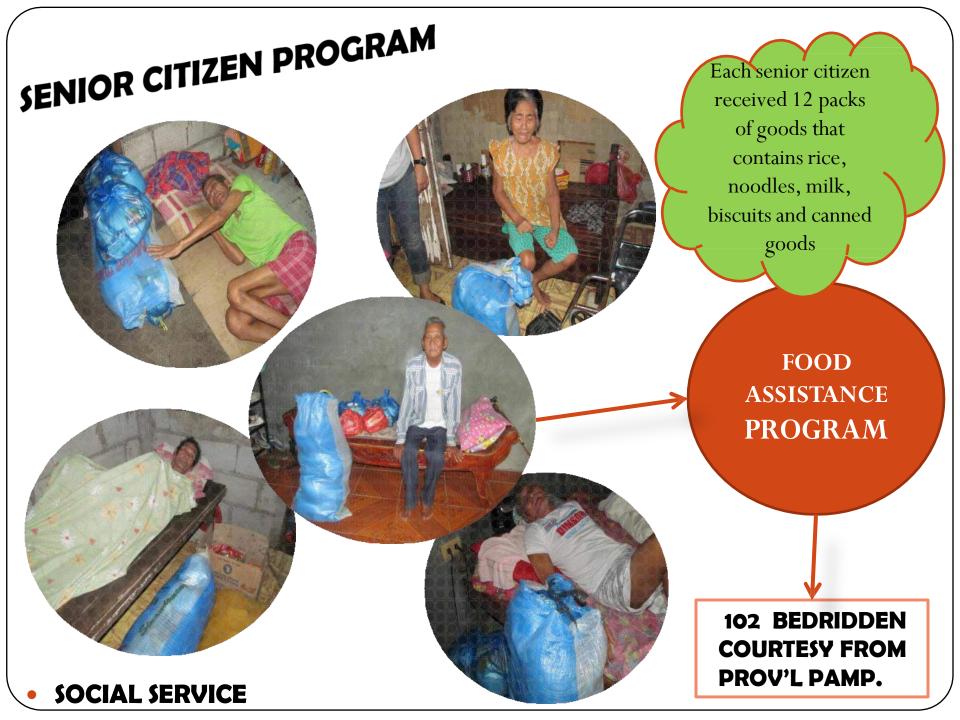

# SOCIAL WELFARE SERVICE



SENIOR CITIZEN PROGRAM

Social Pension for Indigent Senior Citizens and other special support services



SOCIAL PENSION

**PROGRAM** 























## SENIOR CITIZEN PROGRAM

#### **OTHER PROGRAMS**

- ✓ Provision of SC ID 2,174 SC ID
- ✓ Provision of Purchase Booklets
  - Grocery 2,174
  - Medicines 2,174
  - ✓ PMRF-MDR PHILHEALTH 9,187

### **Assistance for Physical Restoration Services**



AWARDING OF WHEELCHAIR 20 PWD







AWARDING OF ASSISTIVE
DEVICES SUCH AS
WHEELCHAIR,
CRUTCHES, NEBULIZER
AND WALKER





CASH AND FOOD ASSISTANCE

**Alternative Family Support Services** 











GIFT GIVING 200 PWD









#### OTHER PROGRAMS

- ✓ Provision of PWD ID
   148 PWD ID
- ✓ Provision of Purchase Booklets
  - Grocery 148
  - Medicines 148
- ✓ EDUCATIONAL ASSISTANCE -58





WOMEN'S PROGRAM





SOCIAL SERVICE



**Productivity Skills Capacity Building** 

LIVELIHOOD
TRAINING
MUSHROOM
REPRODRUCTION



#### **Socia