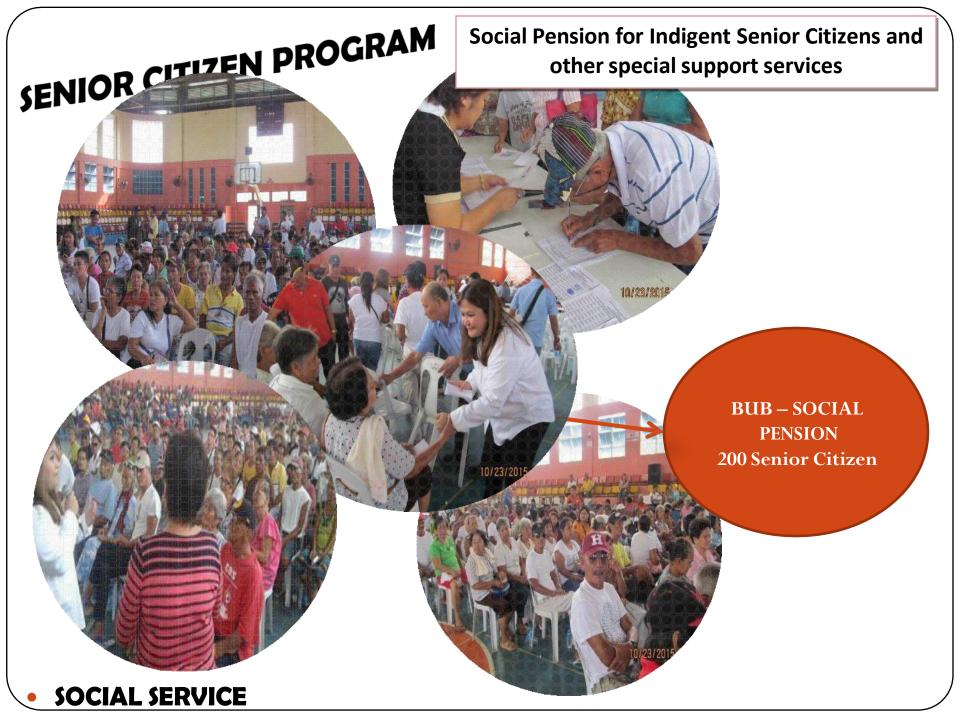

# SOCIAL WELFARE SERVICE

SENIOR CITIZEN PROGRAM

Social Pension for Indigent Senior Citizens and other special support services

SOCIAL PENSION

**PROGRAM** 

## SENIOR CITIZEN PROGRAM