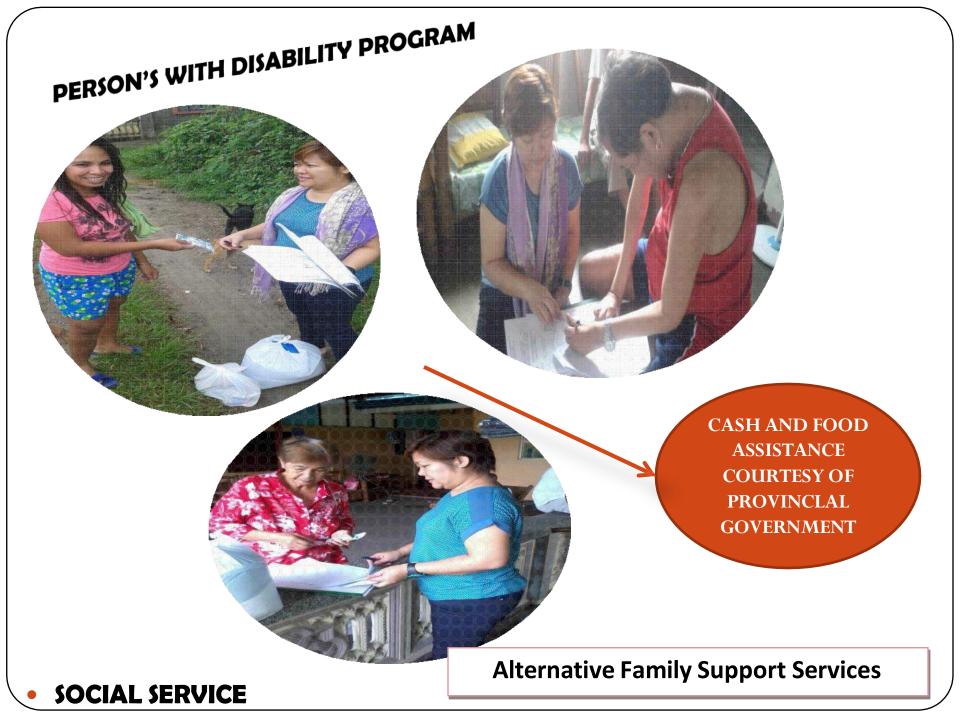

### **Assistance for Physical Restoration Services**

AWARDING OF WHEELCHAIR 20 PWD

AWARDING OF ASSISTIVE
DEVICES SUCH AS
WHEELCHAIR,
CRUTCHES, NEBULIZER
AND WALKER

CASH AND FOOD ASSISTANCE

**Alternative Family Support Services** 