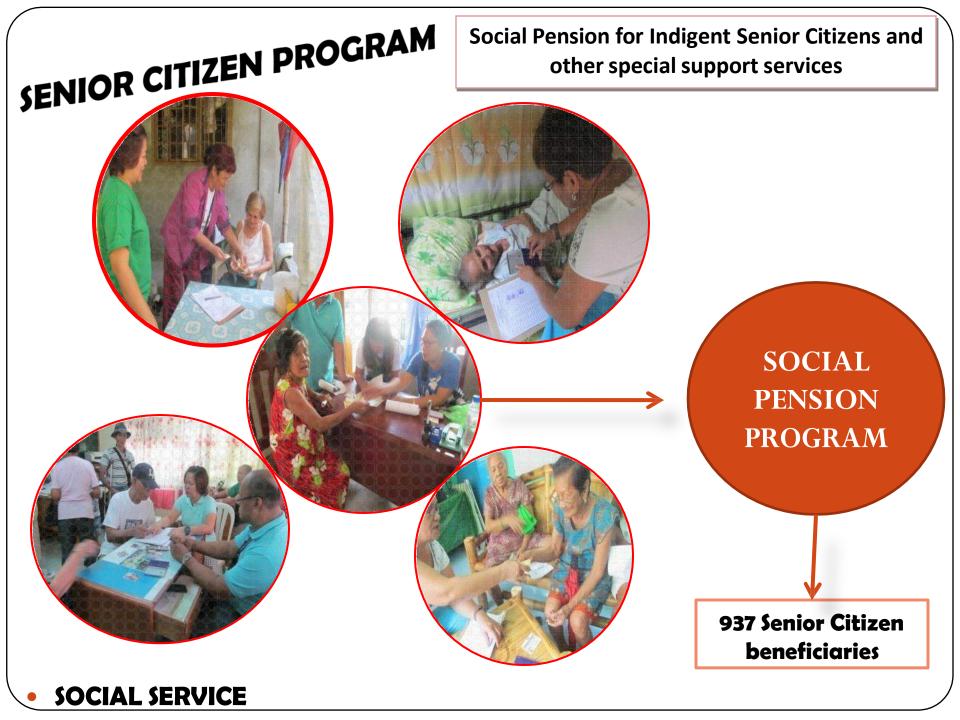

# SOCIAL WELFARE SERVICE

SENIOR CITIZEN PROGRAM

Social Pension for Indigent Senior Citizens and other special support services

SOCIAL PENSION

**PROGRAM** 

## SENIOR CITIZEN PROGRAM