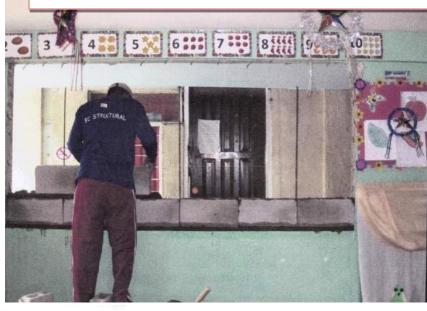

### Early Childhood Care and Development Service

STA. MARIA DAY CARE CENTER

DAY RE-CONSTRUCTION UNDER BUB BUDGET

**BEFORE** 

**Early Childhood Care and Development Service** 

MARIA DAY CARE CENTER

**UNDER BUB BUDGET** 

**Early Childhood Care and Development Service** 

CONSTRUCTION
UNDER BUB
BUDGET

**Early Childhood Care and Development Service** 

THE EARLY YEARS ACT OF 2013 (R.A. 10410)

Training on The Early Years Act of 2013