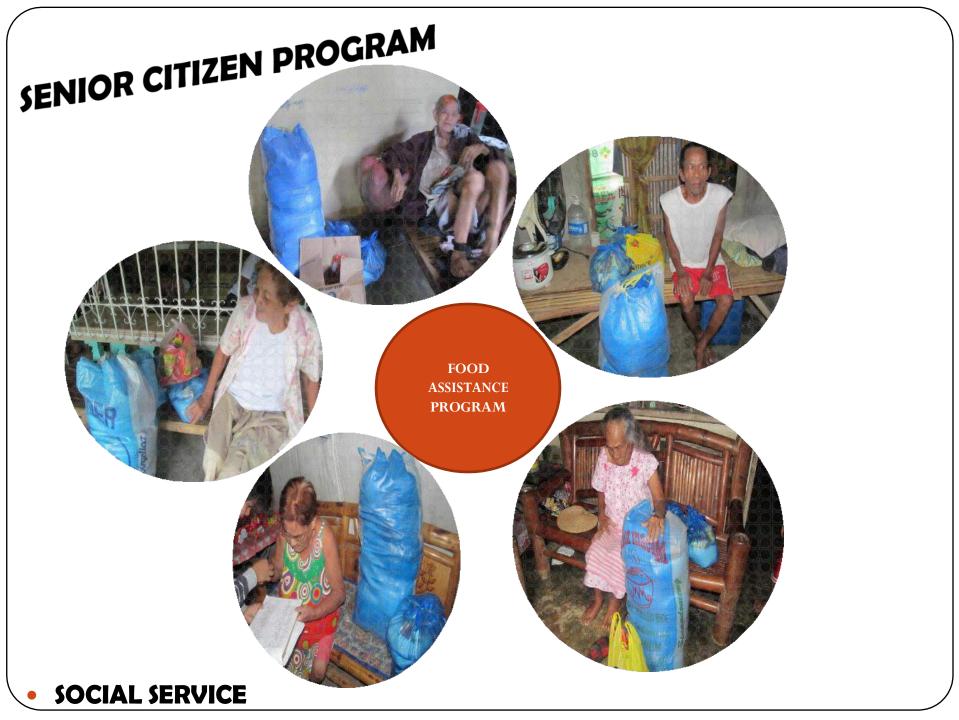

# SOCIAL WELFARE SERVICE



SENIOR CITIZEN PROGRAM

Social Pension for Indigent Senior Citizens and other special support services



SOCIAL PENSION

**PROGRAM** 























## SENIOR CITIZEN PROGRAM

#### **OTHER PROGRAMS**

- ✓ Provision of SC ID 2,174 SC ID
- ✓ Provision of Purchase Booklets
  - Grocery 2,174
  - Medicines 2,174
  - ✓ PMRF-MDR PHILHEALTH 9,187

### **Assistance for Physical Restoration Services**



AWARDING OF WHEELCHAIR 20 PWD







AWARDING OF ASSISTIVE
DEVICES SUCH AS
WHEELCHAIR,
CRUTCHES, NEBULIZER
AND WALKER





CASH AND FOOD ASSISTANCE

**Alternative Family Support Services** 











GIFT GIVING 200 PWD









#### OTHER PROGRAMS

- ✓ Provision of PWD ID
   148 PWD ID
- ✓ Provision of Purchase Booklets
  - Grocery 148
  - Medicines 148
- ✓ EDUCATIONAL ASSISTANCE -58





WOMEN'S PROGRAM





SOCIAL SERVICE



**Productivity Skills Capacity Building** 

LIVELIHOOD
TRAINING
MUSHROOM
REPRODRUCTION



#### **Social