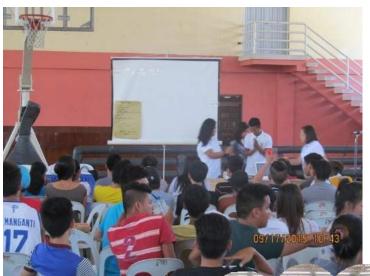

#### **PYAP- UNLAD KABATAAN PROGRAM**

The Health/Infirmary & Population
Control Service Office conducted Out of
SchoolYouth Fora on Adolescent Health
& Youth Development last September 17,
2015. The main objective of the activity is
to increase awareness on the bad effects of
sexual and non sexual activities of the
young generations today. There are two
hundred OSY who participated in this
activities almost 20 barangays of Lubao.