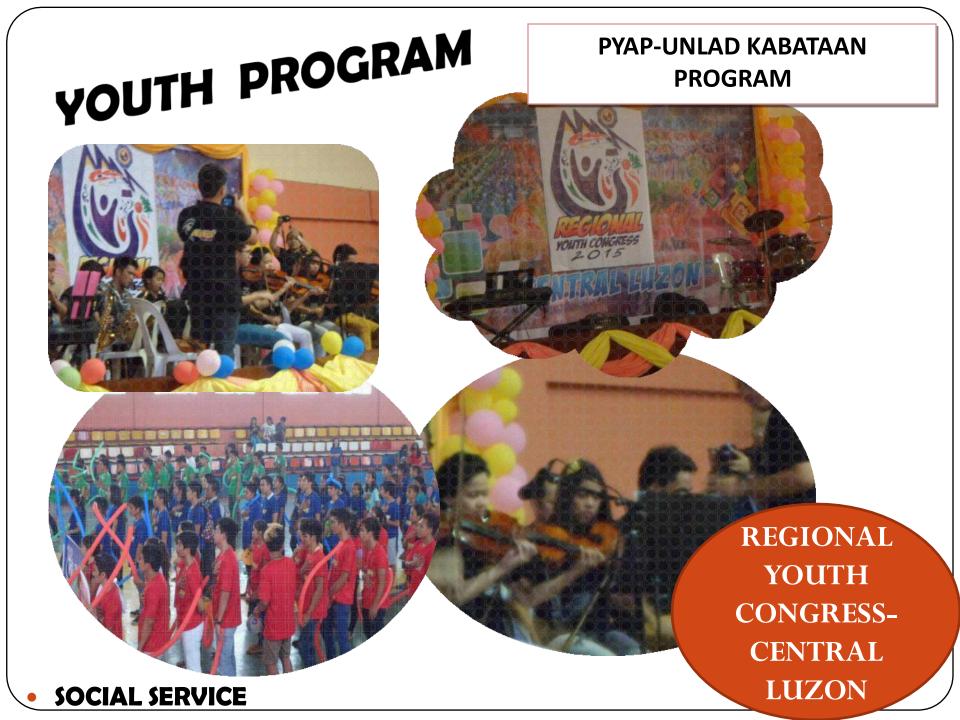

## YOUTH PROGRAM

#### **PYAP- UNLAD KABATAAN PROGRAM**

The Health/Infirmary & Population
Control Service Office conducted Out of
SchoolYouth Fora on Adolescent Health
& Youth Development last September 17,
2015. The main objective of the activity is
to increase awareness on the bad effects of
sexual and non sexual activities of the
young generations today. There are two
hundred OSY who participated in this
activities almost 20 barangays of Lubao.