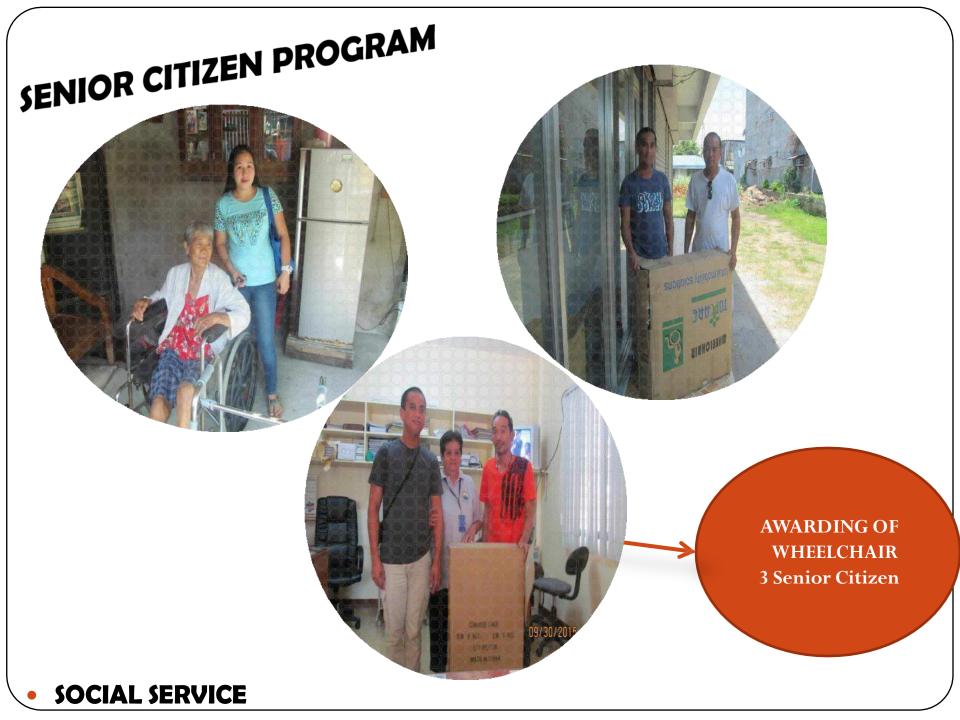

## SENIOR CITIZEN PROGRAM

### **Assistance for Physical Restoration Services**

AWARDING OF WHEELCHAIR 20 PWD

AWARDING OF ASSISTIVE
DEVICES SUCH AS
WHEELCHAIR,
CRUTCHES, NEBULIZER
AND WALKER

CASH AND FOOD ASSISTANCE

**Alternative Family Support Services** 