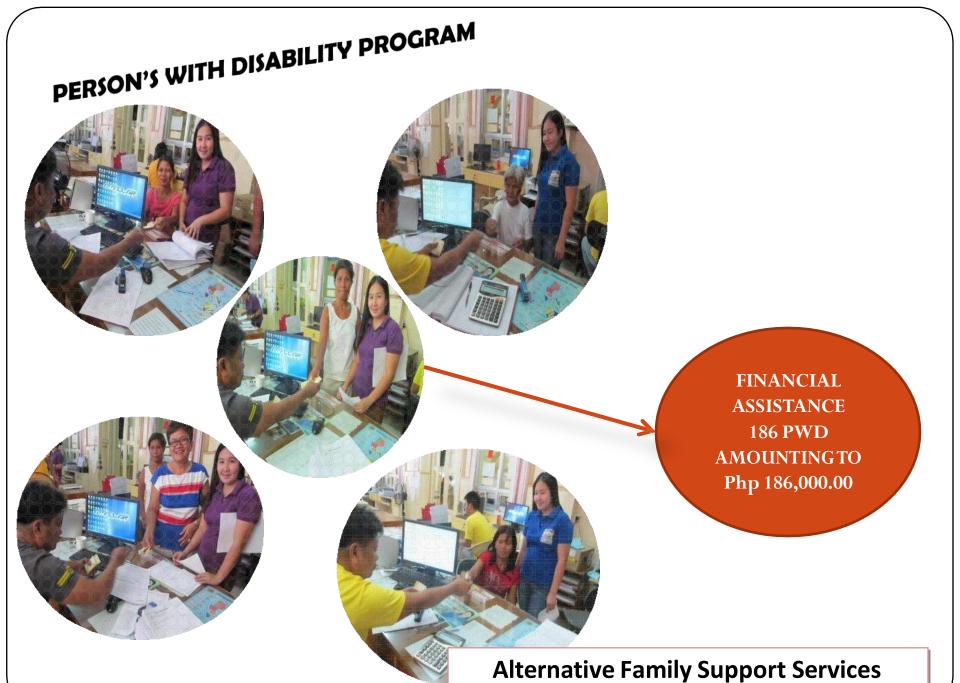

### **Assistance for Physical Restoration Services**

AWARDING OF WHEELCHAIR 20 PWD

AWARDING OF ASSISTIVE
DEVICES SUCH AS
WHEELCHAIR,
CRUTCHES, NEBULIZER
AND WALKER

CASH AND FOOD ASSISTANCE

**Alternative Family Support Services** 