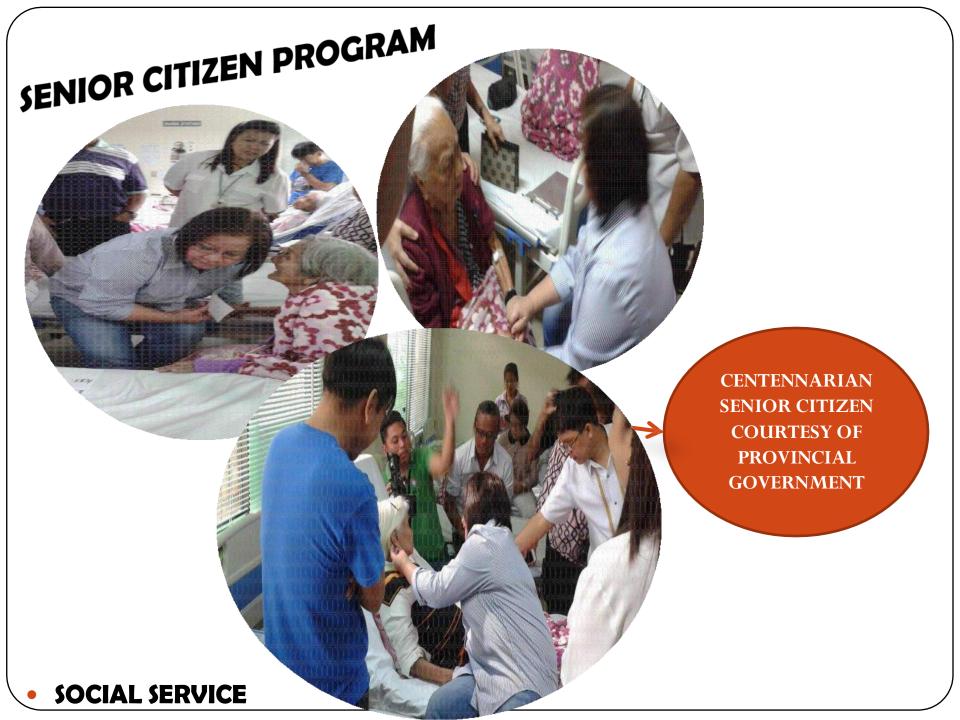

# SOCIAL WELFARE SERVICE



SENIOR CITIZEN PROGRAM

Social Pension for Indigent Senior Citizens and other special support services



SOCIAL PENSION

**PROGRAM** 























## SENIOR CITIZEN PROGRAM

#### **OTHER PROGRAMS**

- ✓ Provision of SC ID 2,174 SC ID
- ✓ Provision of Purchase Booklets
  - Grocery 2,174
  - Medicines 2,174
  - ✓ PMRF-MDR PHILHEALTH 9,187

### **Assistance for Physical Restoration Services**



AWARDING OF WHEELCHAIR 20 PWD







AWARDING OF ASSISTIVE
DEVICES SUCH AS
WHEELCHAIR,
CRUTCHES, NEBULIZER
AND WALKER





CASH AND FOOD ASSISTANCE

**Alternative Family Support Services** 











GIFT GIVING 200 PWD









#### OTHER PROGRAMS

- ✓ Provision of PWD ID
   148 PWD ID
- ✓ Provision of Purchase Booklets
  - Grocery 148
  - Medicines 148
- ✓ EDUCATIONAL ASSISTANCE -58





WOMEN'S PROGRAM





SOCIAL SERVICE



**Productivity Skills Capacity Building** 

LIVELIHOOD
TRAINING
MUSHROOM
REPRODRUCTION



#### **Social Services for