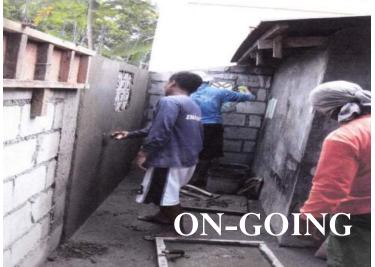

### Early Childhood Care and Development Service

STA. MARIA DAY CARE CENTER

DAY RE-CONSTRUCTION UNDER BUB BUDGET

**BEFORE** 

**Early Childhood Care and Development Service** 

MARIA DAY CARE CENTER

**UNDER BUB BUDGET** 

**Early Childhood Care and Development Service** 

CONSTRUCTION
UNDER BUB
BUDGET

**Early Childhood Care and Development Service** 

THE EARLY YEARS ACT OF 2013 (R.A. 10410)

Training on The Early Years Act of 2013