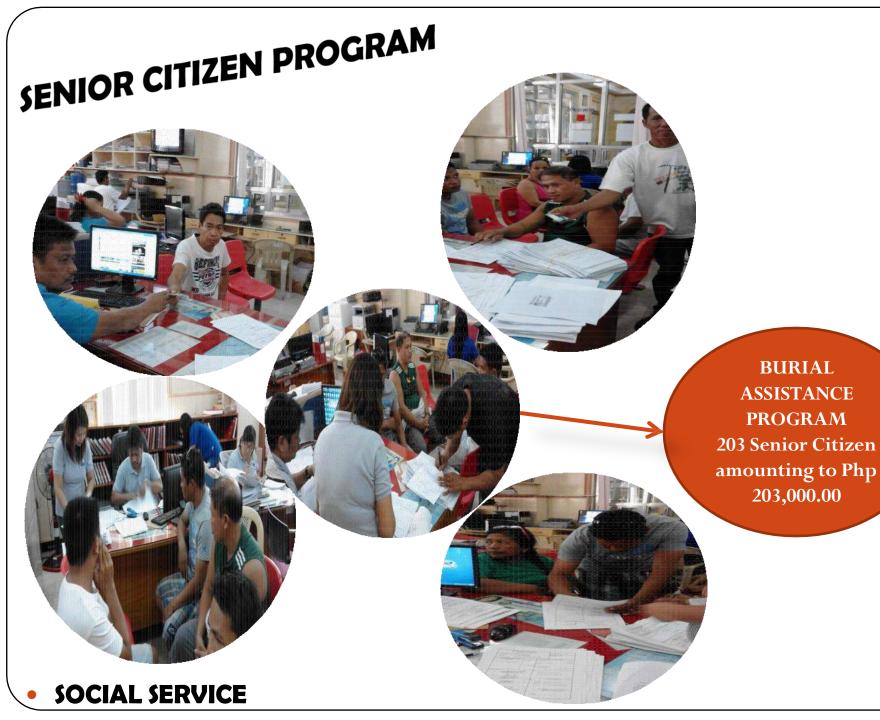

# SOCIAL WELFARE SERVICE



SENIOR CITIZEN PROGRAM

Social Pension for Indigent Senior Citizens and other special support services



SOCIAL PENSION

**PROGRAM** 























## SENIOR CITIZEN PROGRAM

#### **OTHER PROGRAMS**

- ✓ Provision of SC ID 2,174 SC ID
- ✓ Provision of Purchase Booklets
  - Grocery 2,174
  - Medicines 2,174
  - ✓ PMRF-MDR PHILHEALTH 9,187

### **Assistance for Physical Restoration Services**



AWARDING OF WHEELCHAIR 20 PWD







AWARDING OF ASSISTIVE
DEVICES SUCH AS
WHEELCHAIR,
CRUTCHES, NEBULIZER
AND WALKER





CASH AND FOOD ASSISTANCE

**Alternative Family Support Services** 











GIFT GIVING 200 PWD









#### OTHER PROGRAMS

- ✓ Provision of PWD ID
   148 PWD ID
- ✓ Provision of Purchase Booklets
  - Grocery 148
  - Medicines 148
- ✓ EDUCATIONAL ASSISTANCE -58





WOMEN'S PROGRAM





SOCIAL SERVICE



**Productivity Skills Capacity Building** 

LIVELIHOOD
TRAINING
MUSHROOM
REPRODRUCTION



#### **Social Se